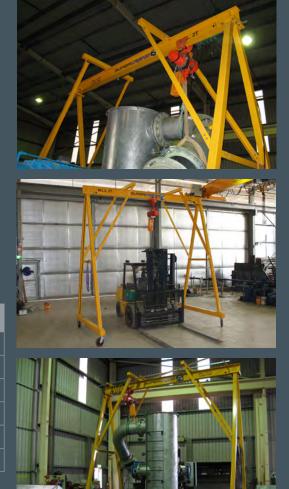

## FEATURES

- Up to 10m span
- Up to 5t capacity
- Up to 6m height of lift
- Heavy duty, free rolling, lockable wheels
- Three phase, single phase or pneumatic
- Fixed or adjustable height
- Steel or light weight aluminium
- Craneable and/or forkable
- Service and maintenance contracts

| SPAN - MM                                       | CAPACITY – KG |      |      |
|-------------------------------------------------|---------------|------|------|
| 2000                                            | 1000          | 2000 | 5000 |
| 3000                                            | 1000          | 2000 | 5000 |
| 4500                                            | 1000          | 2000 | 5000 |
| 6000                                            | 1000          | 2000 | 5000 |
| All cranes standard with 3500mm height of lift. |               |      |      |
| Custom sizes & capacity available upon request. |               |      |      |