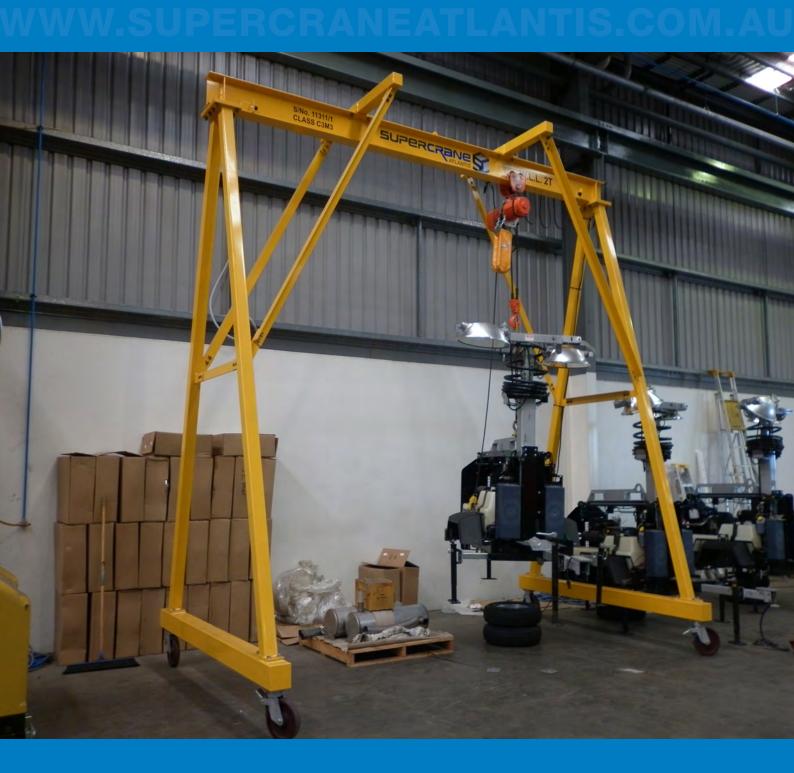

## FEATURES

- Up to 10m span
- Up to 5t capacity
- Up to 6m height of lift
- Heavy duty, free rolling, lockable wheels
- Three phase, single phase or pneumatic
- Fixed or adjustable height
- Steel or light weight aluminium
- Craneable and/or forkable
- Service and maintenance contracts

| SPAN - MM                                       | CAPACITY – KG |      |      |
|-------------------------------------------------|---------------|------|------|
| 2000                                            | 1000          | 2000 | 5000 |
| 3000                                            | 1000          | 2000 | 5000 |
| 4500                                            | 1000          | 2000 | 5000 |
| 6000                                            | 1000          | 2000 | 5000 |
| All cranes standard with 3500mm height of lift. |               |      |      |
| Custom sizes & capacity available upon request. |               |      |      |